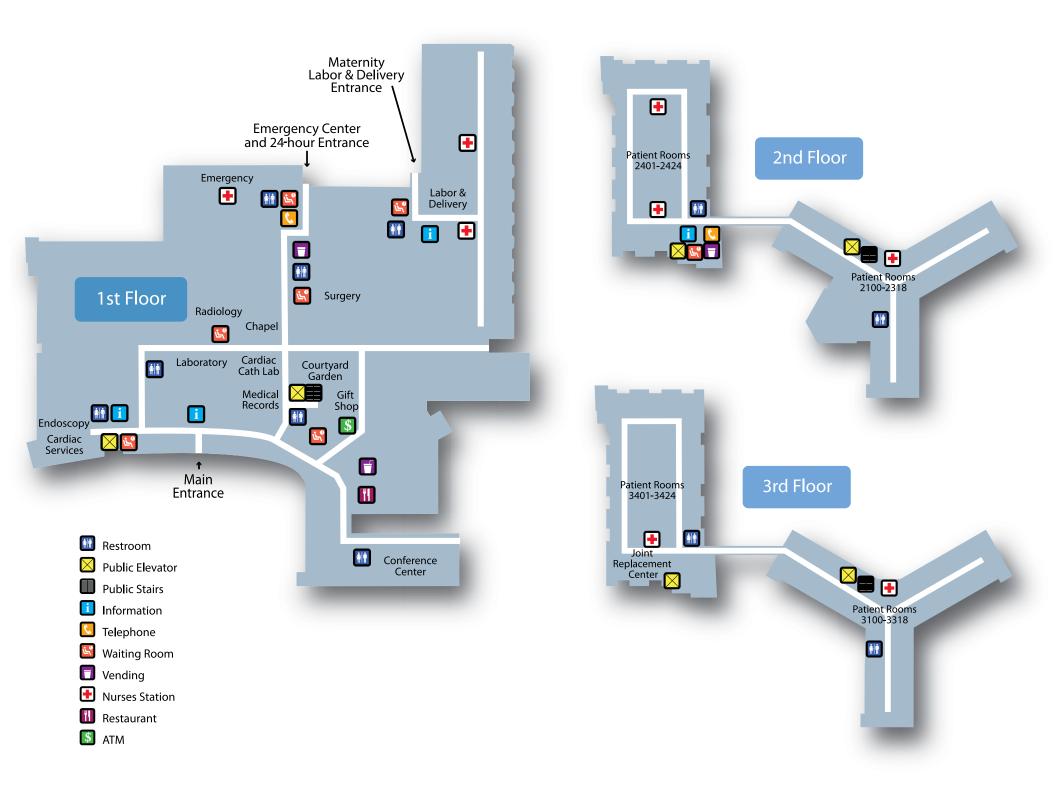

#### **ATM Locations**

1st floor, next to Gift Shop

#### Chapel

1st floor

#### **Food Services**

Sea Breeze Café

1st floor, main hospital building

Hours:

Breakfast, 7 – 9:30 am Lunch, 11 am – 1:30 pm Dinner, 4:30 – 6 pm

Snacks are available in the Gift Shop, the Baptist Pharmacy and in the vending machines located in the Sea Breeze Café, outside the Emergency Center waiting room and the Women's Imaging Center in the Wilson/Epstein Center.

#### Gift Shop

1st floor, main hospital building Hours:

Weekdays, 9 am – 5 pm Saturday, Noon – 5 pm

#### Garden

Located on the 1st floor, main hospital building off the main lobby.

### **Surgery Waiting Area**

1st floor

#### **Telephones**

Local calls (no charge): Touch "9" then the number.

Long distance:

Touch "9" + "1" + calling card of choice or "9" + "1" and patient's long distance carrier or "9" + "1" + "800.COLLECT."