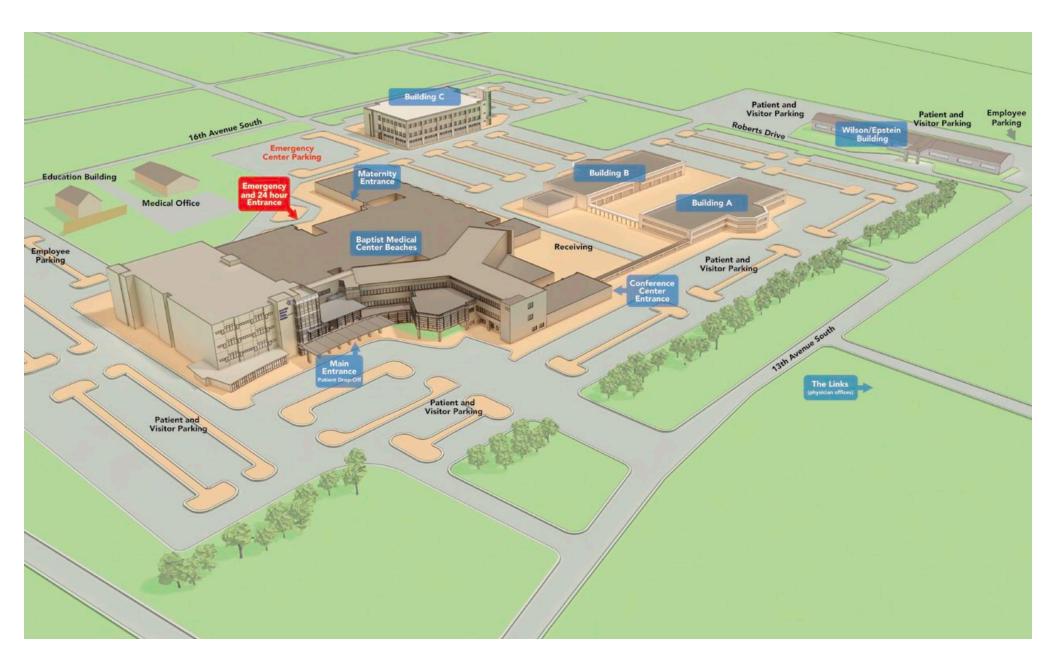

#### **Baptist Medical Center Beaches**

1350 13th Avenue South, Jacksonville Beach, FL 32250 904.627.2900 BaptistBeaches.com

#### **Parking**

Complimentary parking is available in front of the hospital and medical office buildings as well as outside the Emergency Center entrance.

#### **Building A**

1370 13th Avenue South

- Baptist Pharmacy
  Weekdays, 9 am 5 pm
- Physician offices
- Human Resources

#### **Building B**

1375 Roberts Drive

- Wilson Cancer Care Center
- Physician offices

### Building C

1577 Roberts Drive

- Outpatient Surgery Center
- Jacksonville Orthopaedic Institute
- Physician offices

#### Wilson/Epstein Building

1320 Roberts Drive

- Cardiac Rehabilitation
- Center for Wound Care & Hyperbaric Medicine
- Outpatient Rehabilitation Services
- Sleep Disorders Center
- Women's Imaging Center
- Wolfson Children's Rehabilitation