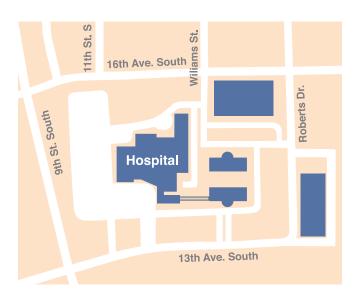

#### Driving directions

#### From Beach Boulevard

- Take Beach Boulevard to A1A South/3rd Street
- Turn right onto A1A/3rd Street
- Proceed 1 mile
- Turn right onto 13th Avenue
- Hospital will be on the left

#### From Butler Boulevard

- Take Butler Boulevard to A1A North/3rd Street
- Merge onto A1A North/3rd Street
- Proceed 2 miles
- Turn left onto 13th Avenue
- Hospital will be on the left