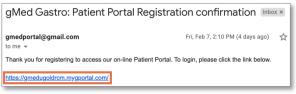

## Log into the Patient Portal

The patient may log into the portal after receiving an email from the practice indicating new activity on the account.

1. Click the link provided in the email.

2. Enter the username and password on the portal home page and click **Sign In**.