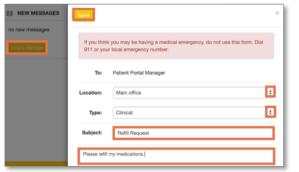

#### Patient Portal Home Page

Once the patient logins to the portal website, the *Home Page* appears.

- New Messages: Any new messages sent by the practice are displayed on the home page.
  - To send a message to the practice, click Send a message.
  - Choose the Location and Type from the dropdown arrows, then free-text the Subject and Message.
  - Click Send.

- Update your information: Click to update demographic information and medical history.
- **Request an appointment:** Opens a portal message that is defaulted to an "appointment" type message.
  - Select the Location and Message type by clicking on the drop-down arrows, then free text in the Subject and Message fields.
  - Click Send.
- Pay your bill: Click to access Online Bill Pay. \*gPM only