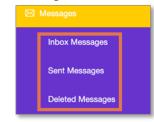

| Welcome,<br>Jane Doe | From: Jane Doe<br>Medication Refill | 5/5/20 6:28 PM      | Appointment reminder<br>5/12/2020 8:00 AM |               |
| 1 Home               | Send a message                      |                     | Follow Up, Jon Doe, : Main office         |               |
| 🖾 Messages           |                                     |                     | O Update your information                 | $\rightarrow$ |
| C Health Summary     | NEW DOCUMENTS                       | VIEW ALL            |                                           | _             |
| My Documents         | General Letter on 5/5/2020          | 05/05/2020 07:33 PM | Request an appointment                    | >             |

• Messages: Displays Inbox Messages, Sent Messages and Deleted Messages.



# Patient Portal Basic Navigation



• Health Summary: Click to view the Health Summary. Click Download to save the document.

| Logo                 | My Health Sur                                    | nmary                                                                            | Down                                                                                | load Pending P                                                               | ractice Review |
|----------------------|--------------------------------------------------|----------------------------------------------------------------------------------|-------------------------------------------------------------------------------------|------------------------------------------------------------------------------|-------